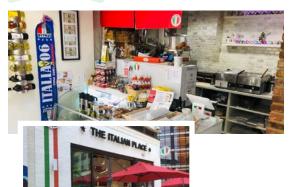

### THE ITALIAN PLACE

This woman-owned Italian market originated in Old Town Alexandria and chose the Mosaic District for its second location. Enjoy Italian subs, panini, pizza, pastas, soups, coffee, to-go dinners and more.