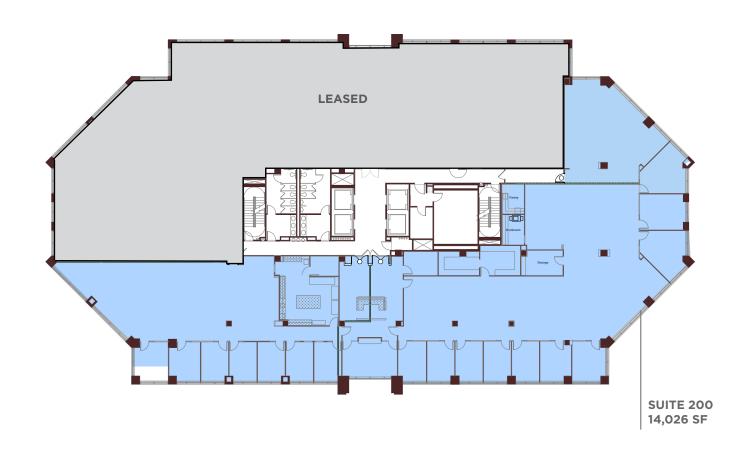

Park, you're only minutes away from Washington, D.C., Arlington, Tysons Corner, and Alexandria.

Be in the heart of the Fairview-Merrifield area with access to residential, dining, hotels, retail, ample green space and a powerful corporate network.

Recent renovations have been made to the first floor indoor and outdoor common areas that improve the everyday experience, with employee wellness and performance as key factors.



# THE HEART OF FAIRVIEW PARK

Welcome to Fairview Park, the intersection of innovation and imagination. 3130 Fairview is centrally located minutes away from Tysons, Arlington, Alexandria, and Washington DC, making it the ideal Northern Virginia location.



## **BUILDING AMENITIES**









### **AVAILABLE SPACE**





### **1ST FLOOR**



## 2ND FLOOR | 14,026 SF



## **3RD FLOOR | 5,089 SF**



## **5TH FLOOR | 11,047 SF**









### **AMENITIES**

Modern-infused common areas are redesigned to offer optimal gathering spaces. The lobby, lounge, and breakout areas have all been renovated to elevate the employee experience.

- » 8 Story, Class A building with 9' finished ceilings
- » 2020 Tenant amenity re-design
- » Fully equipped fitness center with showers and towel service
- » Premium video-ready conference center & lounge
- » Newly renovated lobby and common areas
- » 24/7 Self-pay market cafe by Monumental Markets
- » Prominent top of building Beltway signage available
- » Uber For Business program available to all tenants
- On-Site property management
- Outdoor area with ping-pong table, picnic tables, and Adirondack chairs
- » UL Indoor Air