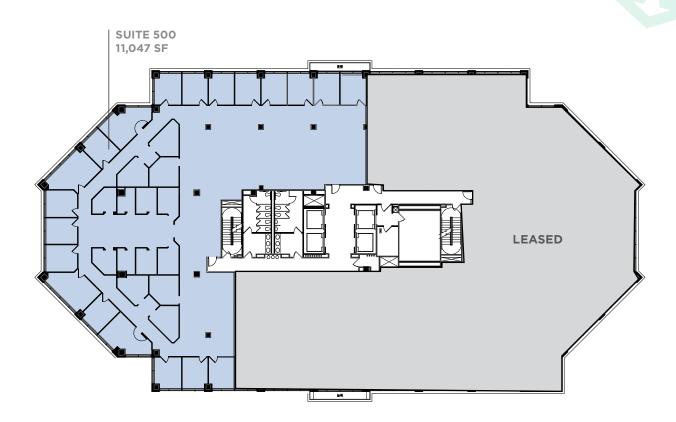

, Tysons Corner, and Alexandria.

Be in the heart of the Fairview-Merrifield area with access to residential, dining, hotels, retail, ample green space and a powerful corporate network.

Recent renovations have been made to the first floor indoor and outdoor common areas that improve the everyday experience, with employee wellness and performance as key factors.



# THE HEART OF FAIRVIEW PARK

Welcome to Fairview Park, the intersection of innovation and imagination. 3130 Fairview is centrally located minutes away from Tysons, Arlington, Alexandria, and Washington DC, making it the ideal Northern Virginia location.



## **BUILDING AMENITIES**









### **AVAILABLE SPACE**





### **1ST FLOOR**



## 2ND FLOOR | 14,026 SF



## **3RD FLOOR | 5,089 SF**



## **5TH FLOOR | 11,047 SF**









### **AMENITIES**

Modern-infused common areas are redesigned to offer optimal gathering spaces. The lobby, lounge, and breakout areas have all been renovated to elevate the employee experience.

- » 8 Story, Class A building with 9' finished ceilings
- » 2020 Tenant amenity re-design
- » Fully equipped fitness center with showers and towel service
- » Premium video-ready conference center & lounge
- » Newly renovated lobby and common areas
- » 24/7 Self-pay market cafe by Monumental Markets
- » Prominent top of building Beltway signage available
- » Uber For Business program available to all tenants
- On-Site property management
- Outdoor area with ping-pong table, picnic tables, and Adirondack chairs
- » UL Indoor Air Quality Certification
- » Free structured parking, 3.38/1,000