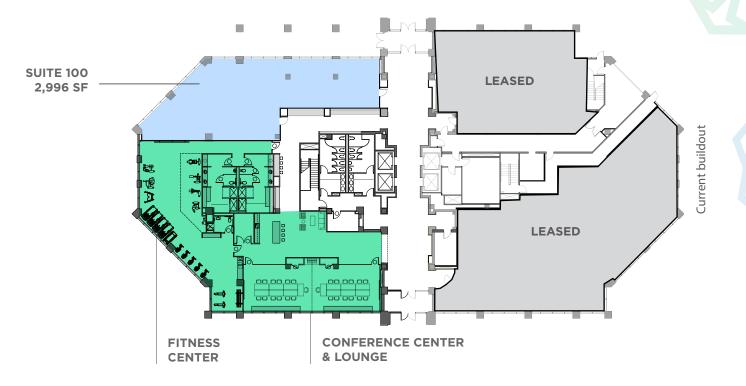

### **1ST FLOOR**

### **AMENITIES**

Modern-infused common areas are redesigned to offer optimal gathering spaces. The lobby, lounge, and breakout areas have all been renovated to elevate the employee experience.

- » 8 Story, Class A building with 9' finished ceilings
- » 2020 Tenant amenity re-design
- » Fully equipped fitness center with showers and towel service
- » Premium video-ready conference center & lounge
- » Newly renovated lobby and common areas
- » 24/7 Self-pay market cafe by Monumental Markets
- » Prominent top of building Beltway signage available
- » Uber For Business program available to all tenants
- On-Site property management
- Outdoor area with ping-pong table, picnic tables, and Adirondack chairs
- » UL Indoor Air Quality Certification
- » Free structured parking, 3.38/1,000 SF
- » Car charging stations & bike parking
- » Eight cafes within Fairview Park
- » Access to walking and jogging trails