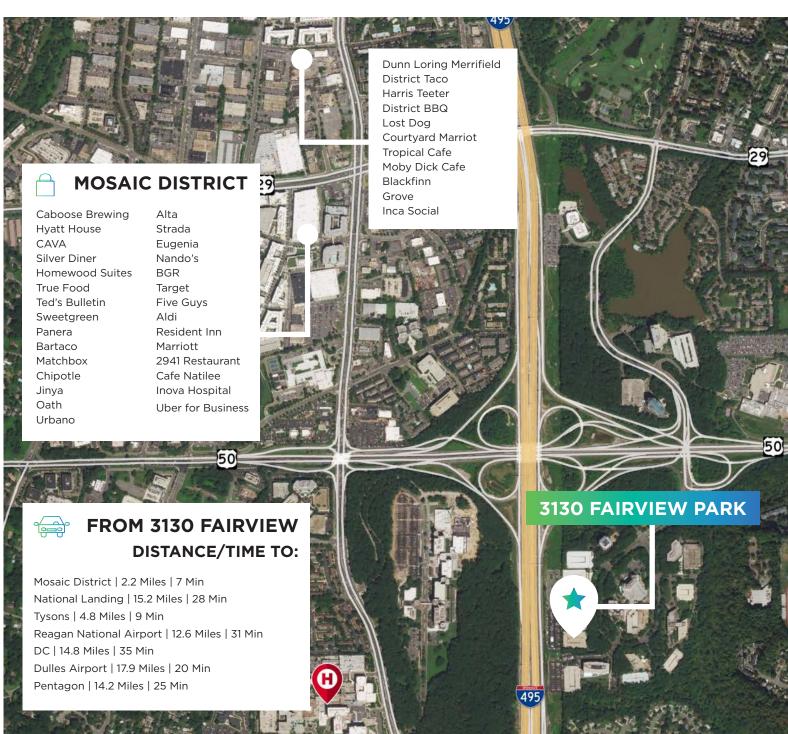

### **MINUTES FROM**

MOSAIC DISTRICT

RESTAURANTS & BARS

# Minutes to Mosaic District

At 3130 you're only 5 minutes away from the best amenities Merrifield has to offer.

### **NEARBY RESTAURANTS & RETAIL:**

- » Hyatt House
- » Caboose Brewing Co.
- » Bartaco
- » Oath Pizza
- » Nando's
- » Le Pain Q'uotidien
- » Ted's Bulletin
- » Matchbox

- » Urbano
- » BGR
- » CAVA
- » Sweetgreen
- » Chipotle
- » Alta Strada
- » Target
- » Silver Diner

- Panera
- » Jinya
- » Eugina
- » Sweetwater
- » Homewood Suites