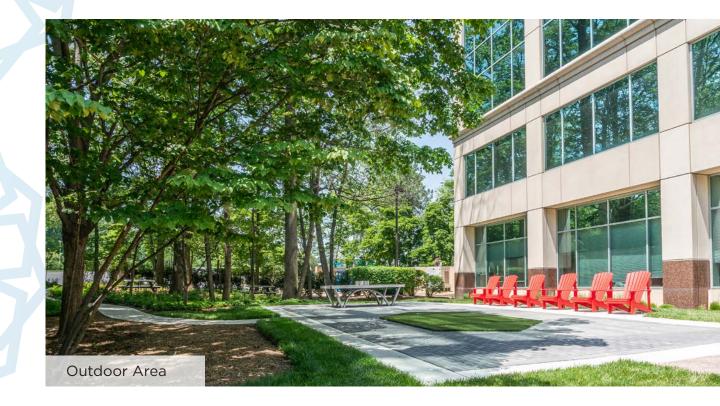

### **AMENITIES**

Modern-infused common areas are redesigned to offer optimal gathering spaces. The lobby, lounge, and breakout areas have all been renovated to elevate the employee experience.

- » 8 Story, Class A building with 9' finished ceilings
- » 2020 Tenant amenity re-design
- » Fully equipped fitness center with showers and towel service
- » Premium video-ready conference center & lounge
- » Newly renovated lobby and common areas
- » 24/7 Self-pay market cafe by Monumental Markets
- » Prominent top of building Beltway signage available
- » Uber For Business program available to all tenants
- On-Site property management
- Outdoor area with ping-pong table, picnic tables, and Adirondack chairs
- » UL Indoor Air Quality Certification
- » Free structured parking, 3.38/1,000 SF
- » Car charging stations & bike parking
- » Eight cafes within Fairview Park
- » Access to walking and jogging trails