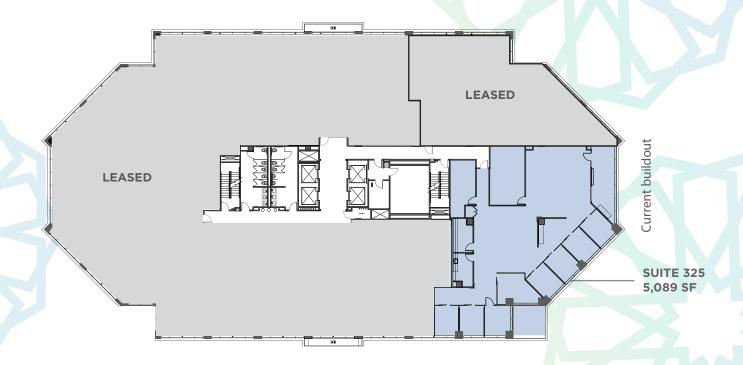

from Washington, D.C., Arlington, Tysons Corner, and Alexandria.

Be in the heart of the Fairview-Merrifield area with access to residential, dining, hotels, retail, ample green space and a powerful corporate network.

Recent renovations have been made to the first floor indoor and outdoor common areas that improve the everyday experience, with employee wellness and performance as key factors.



# THE HEART OF FAIRVIEW PARK

Welcome to Fairview Park, the intersection of innovation and imagination. 3130 Fairview is centrally located minutes away from Tysons, Arlington, Alexandria, and Washington DC, making it the ideal Northern Virginia location.



## **BUILDING AMENITIES**









### **AVAILABLE SPACE**





### **1ST FLOOR**



## 2ND FLOOR | 14,026 SF



## **3RD FLOOR | 5,089 SF**



## **5TH FLOOR | 11,047 SF**









### **AMENITIES**

Modern-infused common areas are redesigned to offer optimal gathering spaces. The lobby, lounge, and breakout areas have all been renovated to elevate the employee experience.

- » 8 Story, Class A building with 9' finished ceilings
- » 2020 Tenant amenity re-design
- » Fully equipped fitness center with showers and towel service
- » Premium video-ready conference center & lounge
- » Newly renovated lobby and common areas
- » 24/7 Self-pay market cafe by Monumental Markets
- » Prominent top of building Beltway signage available
- » Uber For Business program available to all tenants
- On-Site property management
- Outdoor area with ping-pong table, picnic tables, and Adirondack chairs
- » UL Indoor Air Quality Certification
- » Free