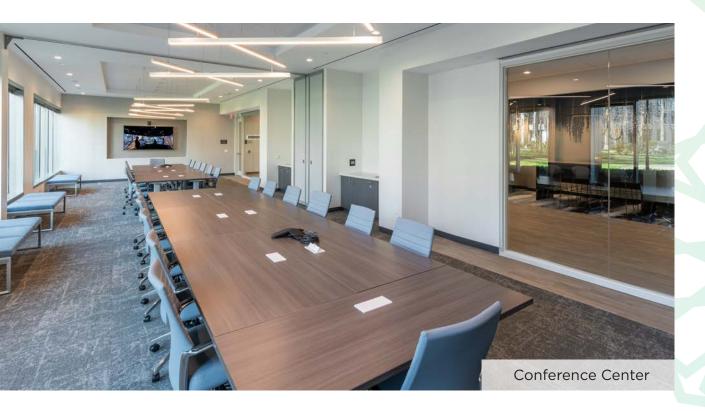

### **AMENITIES**

Modern-infused common areas are redesigned to offer optimal gathering spaces. The lobby, lounge, and breakout areas have all been renovated to elevate the employee experience.

- » 8 Story, Class A building with 9' finished ceilings
- » 2020 Tenant amenity re-design
- » Fully equipped fitness center with showers and towel service
- » Premium video-ready conference center & lounge
- » Newly renovated lobby and common areas
- » 24/7 Self-pay market cafe by Monumental Markets
- » Prominent top of building Beltway signage available
- » Uber For Business program available to all tenants
- On-Site property management
- Outdoor area with ping-pong table, picnic tables, and Adirondack chairs
- » UL Indoor Air Quality Certification
- » Free structured parking, 3.38/1,000 SF
- » Car charging stations & bike parking
- » Eight cafes within Fairview Park
- » Access to walking and jogging trails