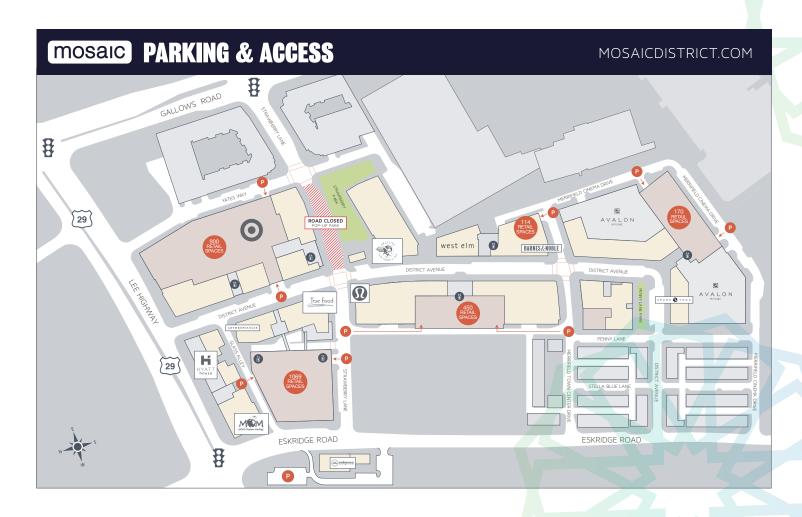

# Minutes to Mosaic District

At 3130 you're only 5 minutes away from the best amenities Merrifield has to offer.

# NEW AT MOSAIC DISTRICT