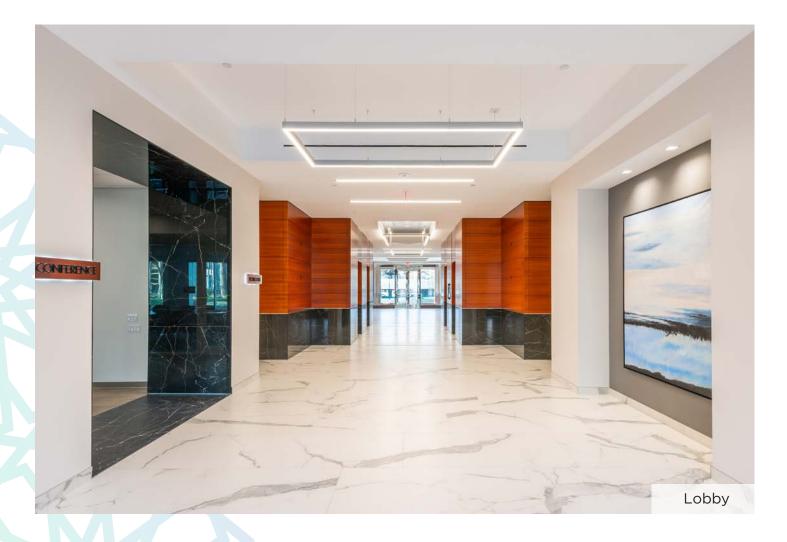

Be in the heart of the Fairview-Merrifield area with access to residential, dining, hotels, retail, ample green space and a powerful corporate network.

Recent renovations have been made to the first floor indoor and outdoor common areas that improve the everyday experience, with employee wellness and performance as key factors.

### **AMENITIES**

Modern-infused common areas are redesigned to offer optimal gathering spaces. The lobby, lounge, and breakout areas have all been renovated to elevate the employee experience.

- » 8 Story, Class A building with 9' finished ceilings
- » 2020 Tenant amenity re-design
- » Fully equipped fitness center with showers and towel service
- » Premium video-ready conference center & lounge
- » Newly renovated lobby and common areas
- » 24/7 Self-pay market cafe by Monumental Markets
- » Prominent top of building Beltway signage available
- » Uber For Business program available to all tenants
- On-Site property management
- Outdoor area with ping-pong table, picnic tables, and Adirondack chairs
- » UL Indoor Air Quality Certification
- » Free structured parking, 3.38/1,000 SF
- » Car charging stations & bike parking
- » Eight cafes within Fairview Park
- » Access to walking and jogging trails