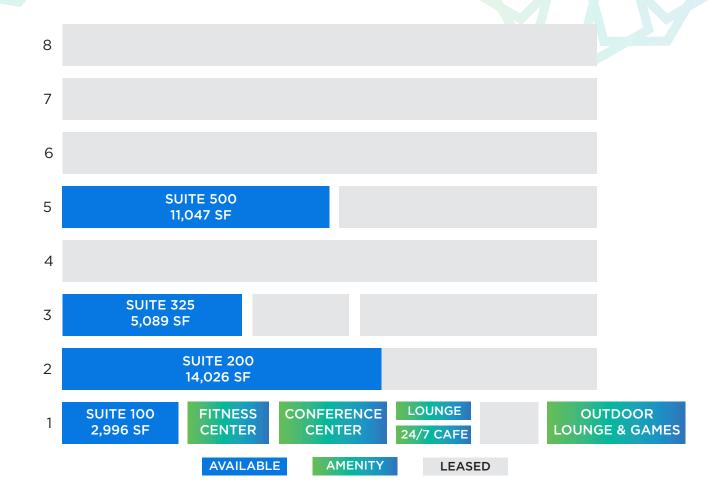

### **AVAILABLE SPACE**

### **1ST FLOOR**

## 2ND FLOOR | 14,026 SF

## **3RD FLOOR | 5,089 SF**

## **5TH FLOOR | 11,047 SF**