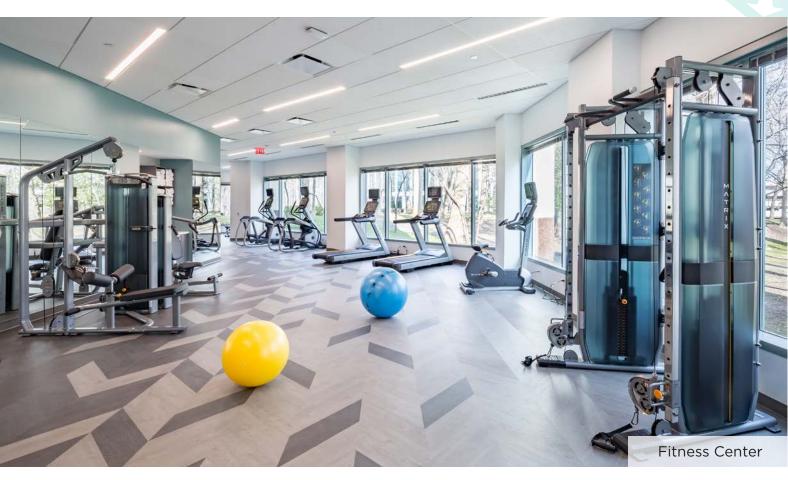

### **AMENITIES**

Modern-infused common areas are redesigned to offer optimal gathering spaces. The lobby, lounge, and breakout areas have all been renovated to elevate the employee experience.

- » 8 Story, Class A building with 9' finished ceilings
- » 2020 Tenant amenity re-design
- » Fully equipped fitness center with showers and towel service
- » Premium video-ready conference center & lounge
- » Newly renovated lobby and common areas
- » 24/7 Self-pay market cafe by Monumental Markets
- » Prominent top of building Beltway signage available
- » Uber For Business program available to all tenants
- On-Site property management
- Outdoor area with ping-pong table, picnic tables, and Adirondack chairs
- » UL Indoor Air Quality Certification
- » Free structured parking, 3.38/1,000 SF
- » Car charging stations & bike parking
- » Eight cafes within Fairview Park
- » Access to walking and jogging trails