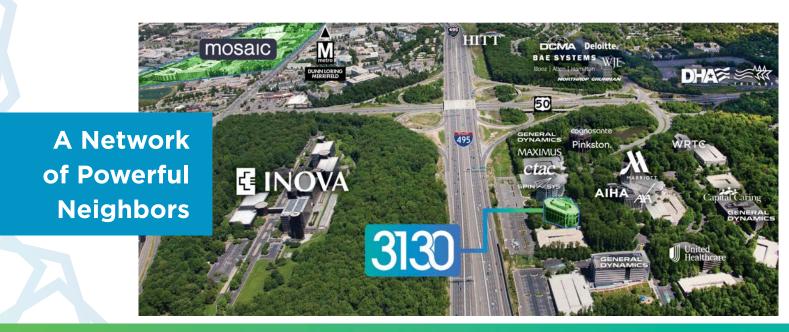

Be in the heart of the Fairview-Merrifield area with access to residential, dining, hotels, retail, ample green space and a powerful corporate network.

Recent renovations have been made to the first floor indoor and outdoor common areas that improve the everyday experience, with employee wellness and performance as key factors.

# THE HEART OF FAIRVIEW PARK

Welcome to Fairview Park, the intersection of innovation and imagination. 3130 Fairview is centrally located minutes away from Tysons, Arlington, Alexandria, and Washington DC, making it the ideal Northern Virginia location.