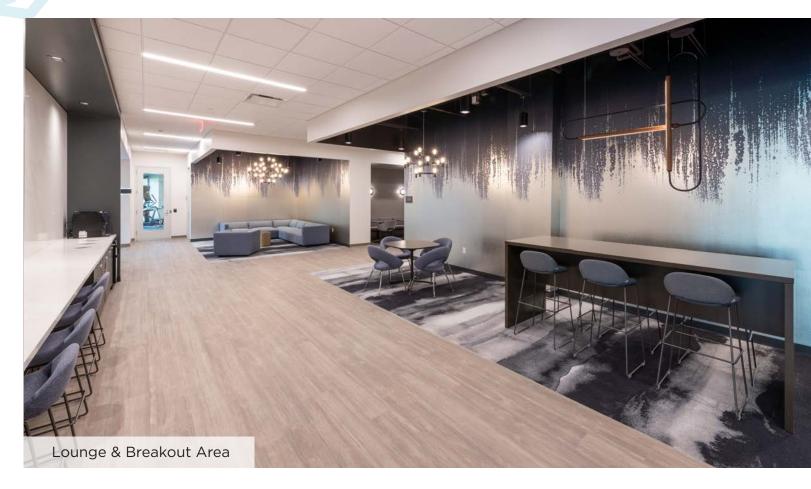

Be in the heart of the Fairview-Merrifield area with access to residential, dining, hotels, retail, ample green space and a powerful corporate network.

Recent renovations have been made to the first floor indoor and outdoor common areas that improve the everyday experience, with employee wellness and performance as key factors.

### **AMENITIES**

Modern-infused common areas are redesigned to offer optimal gathering spaces. The lobby, lounge, and breakout areas have all been renovated to elevate the employee experience.

- » 8 Story, Class A building with 9' finished ceilings
- » 2020 Tenant amenity re-design
- » Fully equipped fitness center with showers and towel service
- » Premium video-ready conference center & lounge
- » Newly renovated lobby and common areas
- » 24/7 Self-pay market cafe by Monumental Markets
- » Prominent top of building Beltway signage available
- » Uber For Business program available to all tenants
- On-Site property management
- Outdoor area with ping-pong table, picnic tables, and Adirondack chairs
- » UL Indoor Air Quality Certification
- » Free structured parking, 3.38/1,000 SF
- » Car charging stations & bike parking
- » Eight cafes within Fairview Park
- » Access to walking and jogging trails